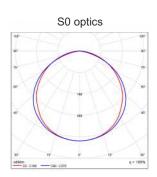

## **TECHNICAL SPECIFICATION:**

Luminous flux 11 136 lm\*

Energy consumption 74,9 W - 95 W

Light source XTE CREE LEDs (USA)

Optics S0, S60

 Colour temperature
 4000 - 4700 K

 Power
 200 - 265V AC

Power Factor (PF) 0,99