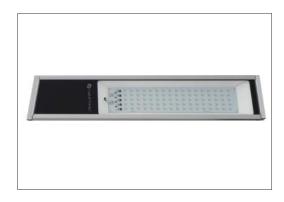

## **NEXTIMO LED 70 - HV**

## **TECHNICAL SPECIFICATION:**

Luminous flux 11 136 lm\*

Energy consumption 74,9 W - 95 W

Light source XTE CREE LEDs (USA)

Optics S0, S60

 Colour temperature
 4000 - 4700 K

 Power
 200 - 265V AC

Power Factor (PF) 0,99

Board material MCPCB (aluminium)

Protection class IP64
Product weight 7 kg

Housing material anodized aluminium

Lamp cover tempered glass (safety)