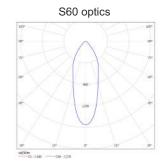

## **TECHNICAL SPECIFICATION:**

Luminous flux 11 136 lm\*

Energy consumption 74,9 W - 95 W

Light source XTE CREE LEDs (USA)

Optics S0, S60

 Colour temperature
 4000 - 4700 K

 Power
 200 - 265V AC

Power Factor (PF) 0,99