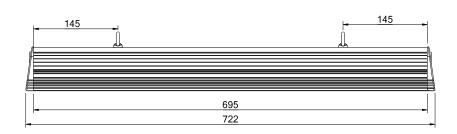

Board material MCPCB (aluminium)

Protection class IP64
Product weight 7 kg

Housing material anodized aluminium

Lamp cover tempered glass (safety)